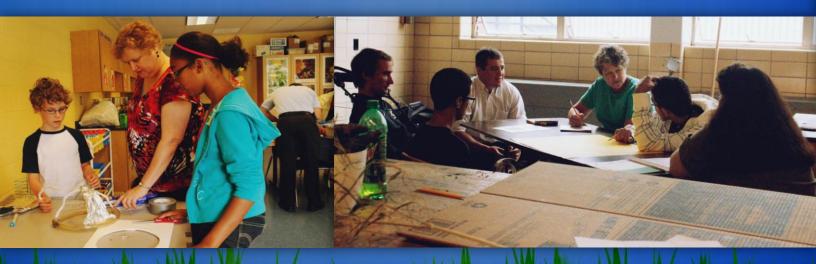

## E.R.I.E. (Every Room Is Environmental) Design Collaborative

The Erie School District and the Green Building Alliance's Green Schools Academy hosted the E.R.I.E. (Every Room Is Environmental) Design Collaborative this summer, challenging teams of students and professionals to design an ideal classroom or learning space with a "net zero" environmental impact.

Each team consisted of an environmentalist, a professional volunteer designer, a teacher and five to 10 students. The teams designed and built model learning spaces that incorporated natural and green design features.

13 projects from 12 schools.

## Examples showcased here include:

- classrooms
- library
- play area
- cafeteria
- school garden